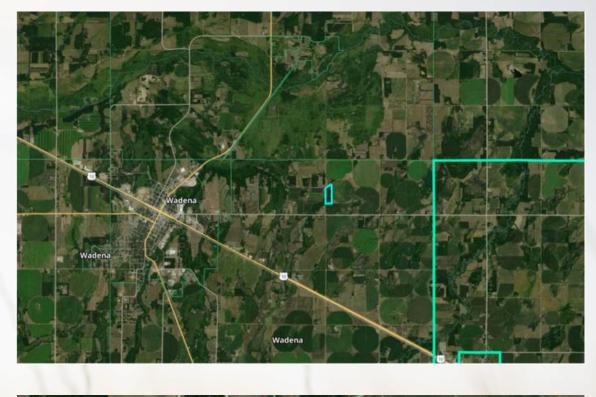

Directions: From Wadena, head west on County Road 4. Turn left on 141st Ave. The home is the first one on the right.

Legal Description: 23.80 AC - PT OF W1/2 SW1/4 & SW1/4 NW1/4 BEG AT PT ON W LI 1131' N OF SW COR OF W1/2 SW1/4; TH ETLY AT R/A TO SD W LI 600' TH NTLY IN LI PARA TO & 600' DIST FROM SD W LI 1948' M OR L TO STLY R/W OF TWP RD THAT RUNS NELTY & SWLTY ACROSS SW1/4 NW1/4 TH SWTLY ALG SD R/W TO W LI; TH STLY ON & ALG W LI TO BEG Address: 15170 141st Ave Wadena, MN 56482