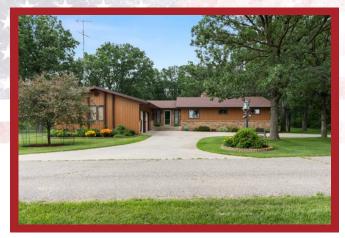

### ABOUT THIS PROPERTY:

Discover this stunning 4,200 sq ft country estate on 24 +/- acres near Wadena, MN, offering a perfect blend of luxury and nature. This 4 bedroom, 3 bathroom home features a dedicated office, a three-season porch with serene woodland views, and a walk-out basement patio ideal for entertaining. Modern amenities include a reverse osmosis water system, new water softener, new septic system, updated appliances, and a whole-home generator for uninterrupted power. Enjoy cozy evenings by the wood burning fireplace, with additional heating from an owned 500 pound propane tank and a 500 gallon oil UST.

#### More About this Property:

The property boasts a two-stall insulated attached garage, a detached heated shop with a bathroom, and a pole barn with lean-to for ample storage. Surrounded by mature oak and apple trees, a creek, and a pond, this land is a hunter's paradise with an enclosed stand and multiple food plot locations for deer and turkey. A concrete storm room with a vault door ensures safety, making this estate a rare gem for those seeking tranquility and self-sufficiency.