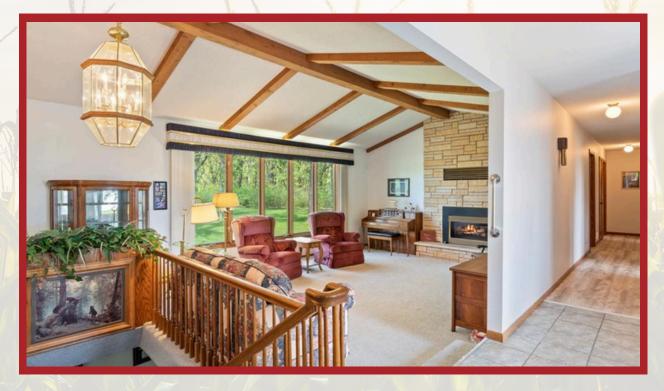

### ABOUT THIS PROPERTY:

Discover this stunning 4,200 sq ft country estate on 24 +/- acres near Wadena, MN, offering a perfect blend of luxury and nature. This 4 bedroom, 3 bathroom home features a dedicated office, a three-season porch with serene woodland views, and a walk-out basement patio ideal for entertaining. Modern amenities include a reverse osmosis water system, new water softener, new septic system, updated appliances, and a whole-home generator for uninterrupted power. Enjoy cozy evenings by the wood burning fireplace, with additional heating from an owned 500 pound propane tank and a 500 gallon oil UST.