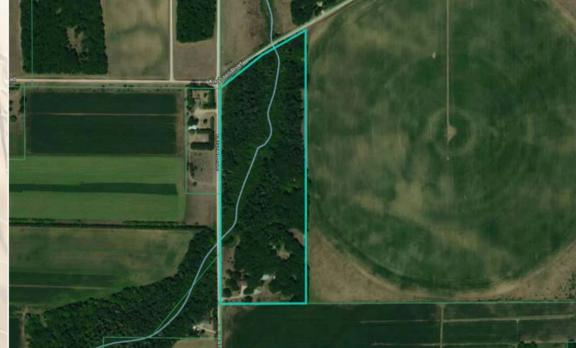

Directions: From Wadena, head west on County Road 4. Turn left on 141st Ave. The home is the first one on the right.

Legal Description: 23.80 AC - PT OF W1/2 SW1/4 & SW1/4 NW1/4 BEG AT PT ON W LI 1131' N OF SW COR OF W1/2 SW1/4; TH ETLY AT R/A TO SD W LI 600' TH NTLY IN LI PARA TO & 600' DIST FROM SD W LI 1948' M OR L TO STLY R/W OF TWP RD THAT RUNS NELTY & SWLTY ACROSS SW1/4 NW1/4 TH SWTLY ALG SD R/W TO W LI; TH STLY ON & ALG W LI TO BEG Address: 15170 141st Ave Wadena, MN 56482