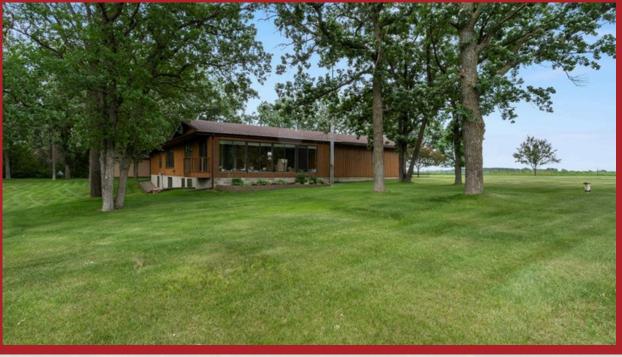

### ABOUT THIS PROPERTY:

Discover this stunning 4,200 sq ft country estate on 24 +/- acres near Wadena, MN, offering a perfect blend of luxury and nature. This 4 bedroom, 3 bathroom home features a dedicated office, a three-season porch with serene woodland views, and a walk-out basement patio ideal for entertaining. Modern amenities include a reverse osmosis water system, new water softener, new septic system, updated appliances, and a whole-home generator for uninterrupted power. Enjoy cozy evenings by the wood burning fireplace, with additional heating from an owned 500 pound propane tank and a 500 gallon oil UST.

### FEATURES:

- 25 +/- Acres
- 4 bedrooms, 3 bathroom home
- 24 +/- acres of wooded land
- Dedicated office
- Whole-home generator backup
- Modern utilities

GROW YOUR LEGACY