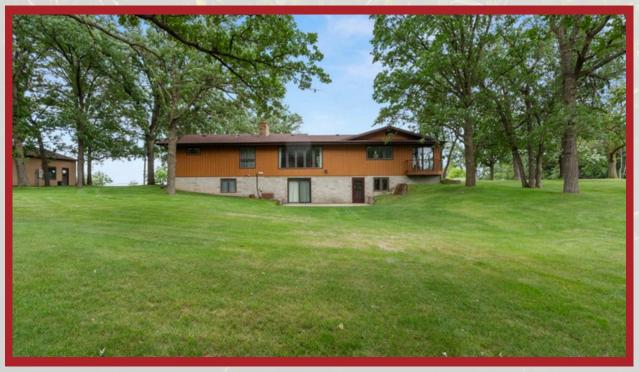

### ABOUT THIS PROPERTY:

Discover this stunning 4,200 sq ft country estate on 24 +/- acres near Wadena, MN, offering a perfect blend of luxury and nature. This 4 bedroom, 3 bathroom home features a dedicated office, a three-season porch with serene woodland views, and a walk-out basement patio ideal for entertaining. Modern amenities include a reverse osmosis water system, new water softener, new septic system, updated appliances, and a whole-home generator for uninterrupted power. Enjoy cozy evenings by the wood burning fireplace, with additional heating from an owned 500 pound propane tank and a 500 gallon oil UST.

#### More About this Property:

The property boasts a two-stall insulated attached garage, a detached heated shop with a bathroom, and a pole barn with lean-to for ample storage. Surrounded by mature oak and apple trees, a creek, and a pond, this land is a hunter's paradise with an enclosed stand and multiple food plot locations for deer and turkey. A concrete storm room with a vault door ensures safety, making this estate a rare gem for those seeking tranquility and self-sufficiency.