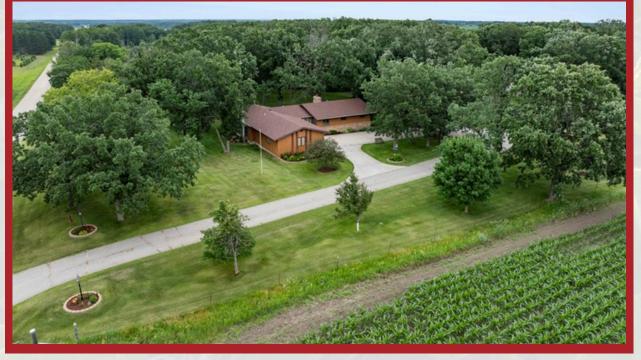

### ABOUT THIS PROPERTY:

Discover this stunning 4,200 sq ft country estate on 24 +/- acres near Wadena, MN, offering a perfect blend of luxury and nature. This 4 bedroom, 3 bathroom home features a dedicated office, a three-season porch with serene woodland views, and a walk-out basement patio ideal for entertaining. Modern amenities include a reverse osmosis water system, new water softener, new septic system, updated appliances, and a whole-home generator for uninterrupted power. Enjoy cozy evenings by the wood burning fireplace, with additional heating from an owned 500 pound propane tank and a 500 gallon oil UST.

### FEATURES:

- 25 +/- Acres
- 4 bedrooms, 3 bathroom home
- 24 +/- acres of wooded land
- Dedicated office
- Whole-home generator backup
- Modern utilities

GROW YOUR LEGACY