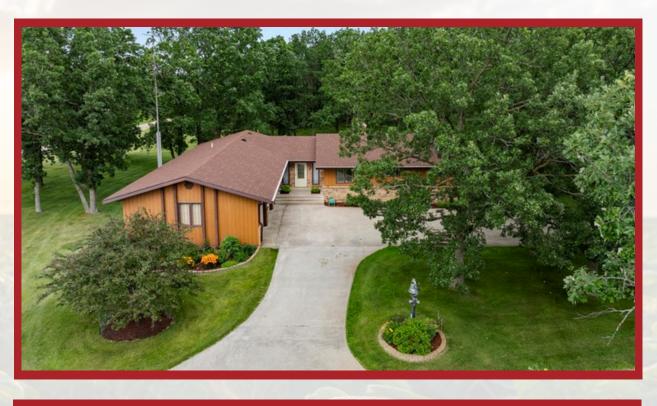

### ABOUT THIS PROPERTY:

Discover this stunning 4,200 sq ft country estate on 24 +/- acres near Wadena, MN, offering a perfect blend of luxury and nature. This 4 bedroom, 3 bathroom home features a dedicated office, a three-season porch with serene woodland views, and a walk-out basement patio ideal for entertaining. Modern amenities include a reverse osmosis water system, new water softener, new septic system, updated appliances, and a whole-home generator for uninterrupted power. Enjoy cozy evenings by the wood burning fireplace, with additional heating from an owned 500 pound propane tank and a 500 gallon oil UST.

### FEATURES:

- 25 +/- Acres
- 4 bedrooms, 3 bathroom home
- 24 +/- acres of wooded land
- Dedicated office
- Whole-home generator backup
- Modern utilities

GROW YOUR LEGACY