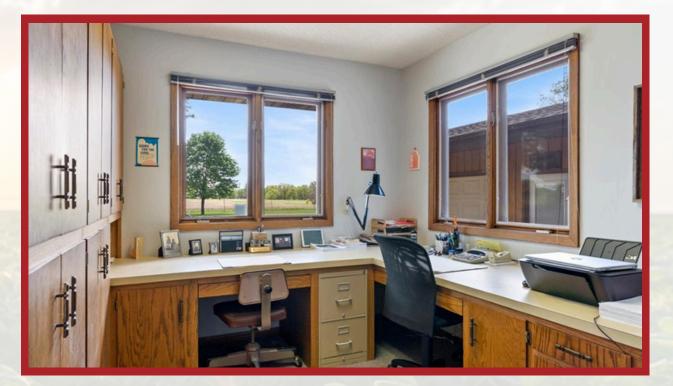

### ABOUT THIS PROPERTY:

Discover this stunning 4,200 sq ft country estate on 24 +/- acres near Wadena, MN, offering a perfect blend of luxury and nature. This 4 bedroom, 3 bathroom home features a dedicated office, a three-season porch with serene woodland views, and a walk-out basement patio ideal for entertaining. Modern amenities include a reverse osmosis water system, new water softener, new septic system, updated appliances, and a whole-home generator for uninterrupted power. Enjoy cozy evenings by the wood burning fireplace, with additional heating from an owned 500 pound propane tank and a 500 gallon oil UST.

### FEATURES:

- 25 +/- Acres
- 4 bedrooms, 3 bathroom home
- 24 +/- acres of wooded land
- Dedicated office
- Whole-home generator backup
- Modern utilities

GROW YOUR LEGACY