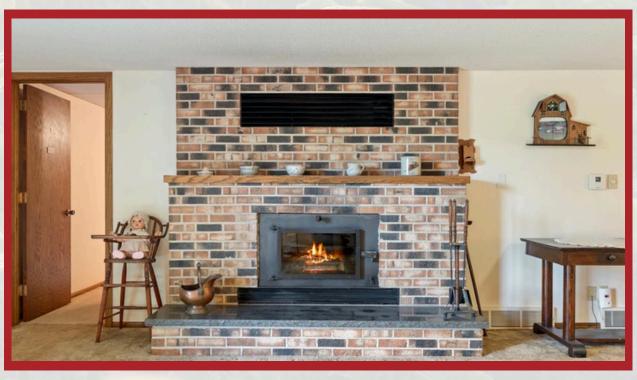

### ABOUT THIS PROPERTY:

Discover this stunning 4,200 sq ft country estate on 24 +/- acres near Wadena, MN, offering a perfect blend of luxury and nature. This 4 bedroom, 3 bathroom home features a dedicated office, a three-season porch with serene woodland views, and a walk-out basement patio ideal for entertaining. Modern amenities include a reverse osmosis water system, new water softener, new septic system, updated appliances, and a whole-home generator for uninterrupted power. Enjoy cozy evenings by the wood burning fireplace, with additional heating from an owned 500 pound propane tank and a 500 gallon oil UST.