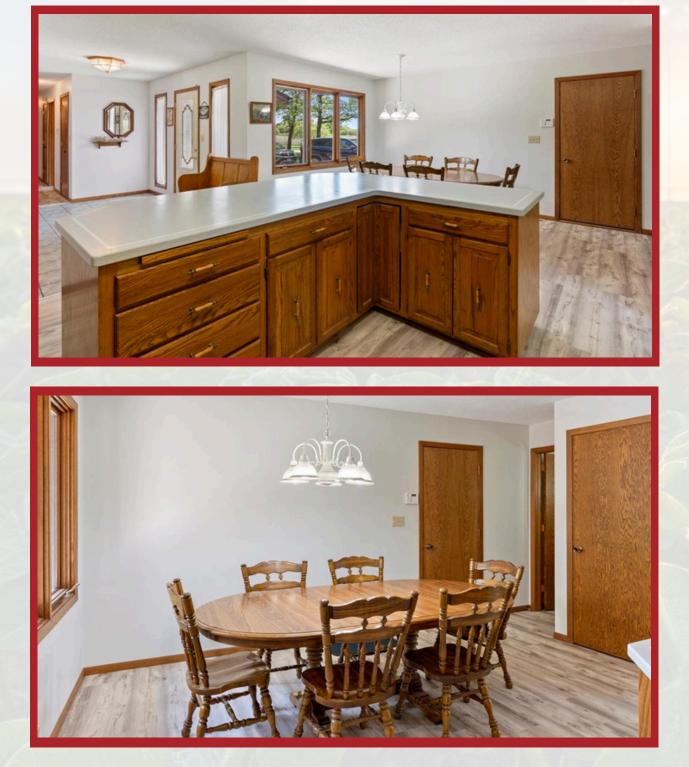

### ABOUT THIS PROPERTY:

Discover this stunning 4,200 sq ft country estate on 24 +/- acres near Wadena, MN, offering a perfect blend of luxury and nature. This 4 bedroom, 3 bathroom home features a dedicated office, a three-season porch with serene woodland views, and a walk-out basement patio ideal for entertaining. Modern amenities include a reverse osmosis water system, new water softener, new septic system, updated appliances, and a whole-home generator for uninterrupted power. Enjoy cozy evenings by the wood burning fireplace, with additional heating from an owned 500 pound propane tank and a 500 gallon oil UST.