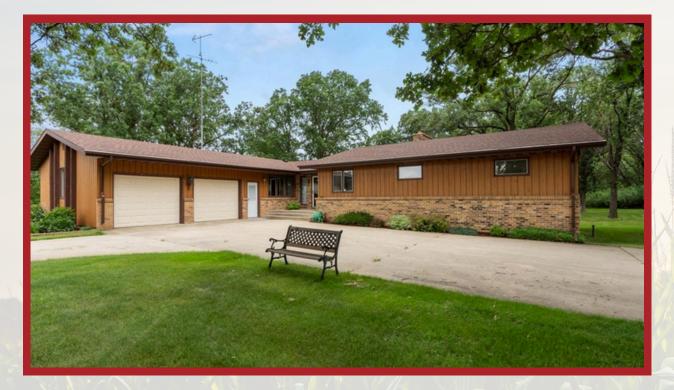

### ABOUT THIS PROPERTY:

Discover this stunning 4,200 sq ft country estate on 24 +/- acres near Wadena, MN, offering a perfect blend of luxury and nature. This 4 bedroom, 3 bathroom home features a dedicated office, a three-season porch with serene woodland views, and a walk-out basement patio ideal for entertaining. Modern amenities include a reverse osmosis water system, new water softener, new septic system, updated appliances, and a whole-home generator for uninterrupted power. Enjoy cozy evenings by the wood burning fireplace, with additional heating from an owned 500 pound propane tank and a 500 gallon oil UST.

#### More About this Property:

The property boasts a two-stall insulated attached garage, a detached heated shop with a bathroom, and a pole barn with lean-to for ample storage. Surrounded by mature oak and apple trees, a creek, and a pond, this land is a hunter's paradise with an enclosed stand and multiple food plot locations for deer and turkey. A concrete storm room with a vault door ensures safety, making this estate a rare gem for those seeking tranquility and self-sufficiency.