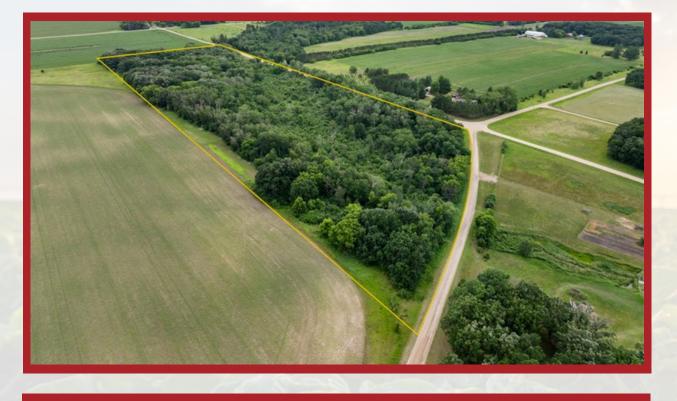

#### More About this Property:

The property boasts a two-stall insulated attached garage, a detached heated shop with a bathroom, and a pole barn with lean-to for ample storage. Surrounded by mature oak and apple trees, a creek, and a pond, this land is a hunter's paradise with an enclosed stand and multiple food plot locations for deer and turkey. A concrete storm room with a vault door ensures safety, making this estate a rare gem for those seeking tranquility and self-sufficiency.

Directions: From Wadena, head west on County Road 4. Turn left on 141st Ave. The home is the first one on the right.

Legal Description: 23.80 AC - PT OF W1/2 SW1/4 & SW1/4 NW1/4 BEG AT PT ON W LI 1131' N OF SW COR OF W1/2 SW1/4; TH ETLY AT R/A TO SD W LI 600' TH NTLY IN LI PARA TO & 600' DIST FROM SD W LI 1948' M OR L TO STLY R/W OF TWP RD THAT RUNS NELTY & SWLTY ACROSS SW1/4 NW1/4 TH SWTLY ALG SD R/W TO W LI; TH STLY ON & ALG W LI TO BEG Address: 15170 141st Ave Wadena, MN 56482

### FEATURES:

- 25 +/- Acres
- 4 bedrooms, 3 bathroom home
- 24 +/- acres of wooded land
- Dedicated office
- Whole-home generator backup
- Modern utilities

GROW YOUR LEGACY