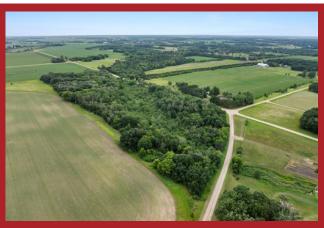

### ABOUT THIS PROPERTY:

Discover this stunning 4,200 sq ft country estate on 24 +/- acres near Wadena, MN, offering a perfect blend of luxury and nature. This 4 bedroom, 3 bathroom home features a dedicated office, a three-season porch with serene woodland views, and a walk-out basement patio ideal for entertaining. Modern amenities include a reverse osmosis water system, new water softener, new septic system, updated appliances, and a whole-home generator for uninterrupted power. Enjoy cozy evenings by the wood burning fireplace, with additional heating from an owned 500 pound propane tank and a 500 gallon oil UST.

#### More About this Property:

The property boasts a two-stall insulated attached garage, a detached heated shop with a bathroom, and a pole barn with lean-to for ample storage. Surrounded by mature oak and apple trees, a creek, and a pond, this land is a hunter's paradise with an enclosed stand and multiple food plot locations for deer and turkey. A concrete storm room with a vault door ensures safety, making this estate a rare gem for those seeking tranquility and self-sufficiency.