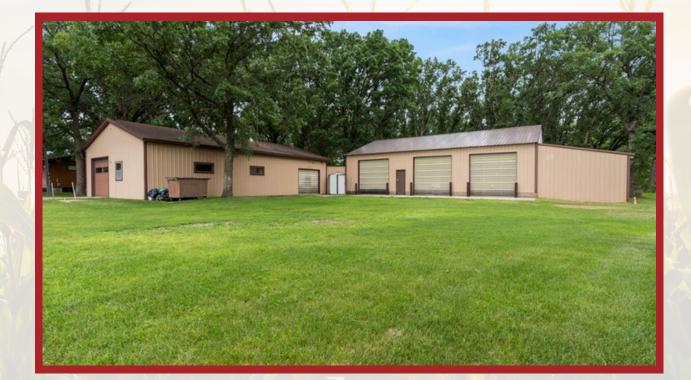

#### More About this Property:

The property boasts a two-stall insulated attached garage, a detached heated shop with a bathroom, and a pole barn with lean-to for ample storage. Surrounded by mature oak and apple trees, a creek, and a pond, this land is a hunter's paradise with an enclosed stand and multiple food plot locations for deer and turkey. A concrete storm room with a vault door ensures safety, making this estate a rare gem for those seeking tranquility and self-sufficiency.