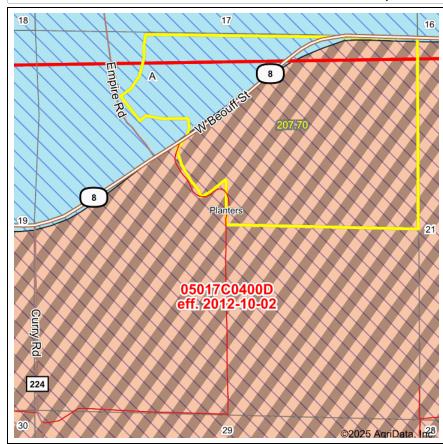

## FEMA Report

Map Center: 33° 7' 7.54, -91° 25' 56.93

State: AR Acres: 207.76
County: Chicot Date: 6/12/2025

Location: 20-18S-3W Township: Planters

|                   |                                           |          |      |                |                     | • ,                 | •       |         |
|-------------------|-------------------------------------------|----------|------|----------------|---------------------|---------------------|---------|---------|
| Name              |                                           | Number   |      | County         | NFIP Pa             | NFIP Participation  |         | Percent |
| CHICOT COUNTY 050 |                                           | 050025   |      | Chicot         | Regular             | Regular             |         | 100%    |
|                   |                                           | <u>.</u> |      |                |                     | Tota                | 207.76  | 100%    |
| Map Change Date   |                                           |          | Date |                | Case No.            |                     | Acres   | Percent |
| No                |                                           |          |      |                |                     | 0                   | 0%      |         |
| Zone              | SubType                                   |          |      |                | Description         | Acres               | Percent |         |
| X                 | AREA WITH REDUCED FLOOD RISK DUE TO LEVEE |          |      |                | 500-year floodplain | 156.52              | 75.3%   |         |
| A                 |                                           |          |      |                |                     | 100-year Floodplain | 51.24   | 24.7%   |
|                   | •                                         |          |      |                |                     | Tota                | 207.76  | 100%    |
| Panel             |                                           |          |      | Effective Date |                     |                     | Acres   | Percent |
| 05017C0400D       |                                           |          |      | 10/2/2012      |                     |                     | 177.52  | 85.4%   |
| 05017C0300D       |                                           |          |      | 10/2/2012      |                     |                     | 30.24   | 14.6%   |
|                   |                                           |          |      | •              |                     | Tota                | 207.76  | 100%    |