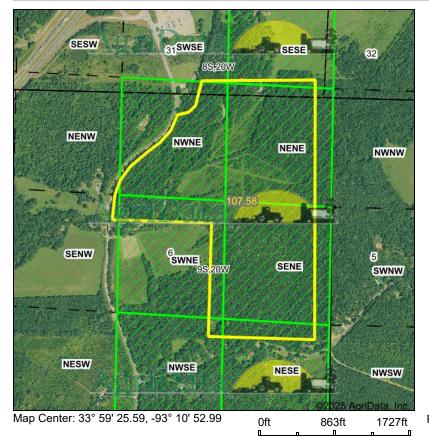

## **PLSS Legal Description**

Acres: 107.58
Date: 4/28/2025
Township: Caddo
County: Clark
State: Arkansas

PLSS Source: Various State Sources

PLSS Note: No Government Lots. Quarters created by equally splitting the

## Short Legal:

PT SESE 31-8S-20W AND PT NWNE; PT NENE; PT SWNE; PT SENE; PT NWSE; PT NESE 6-9S-20W

## Long Legal:

PART OF THE SE1/4 SE1/4 OF SECTION 31, TOWNSHIP 8 SOUTH, 20 WEST, CLARK COUNTY, ARKANSAS AND PART OF THE NW1/4 NE1/4; PART OF THE NE1/4 NE1/4; PART OF THE SE1/4 NE1/4; PART OF THE SE1/4 NE1/4; PART OF THE NW1/4 SE1/4; PART OF THE NE1/4 SE1/4 OF SECTION 6, TOWNSHIP 9 SOUTH, 20 WEST, CLARK COUNTY, ARKANSAS