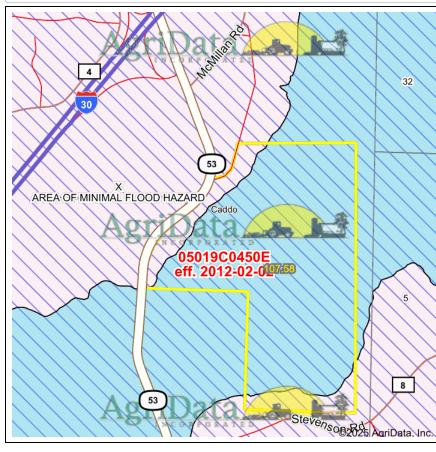

## FEMA Report

 Map Center:
 33° 59' 25.59, -93° 10' 52.99

 State:
 AR
 Acres:
 107.58

 County:
 Clark
 Date:
 4/28/2025

 Location:
 6-9S-20W
 Township:
 Caddo

|                                    |            |      |                |                     |             | © AgriData, Inc. 2023  | w     | ww.AgriDatainc.com | 5       |
|------------------------------------|------------|------|----------------|---------------------|-------------|------------------------|-------|--------------------|---------|
| Name                               |            |      | Number         |                     | County      | NFIP Participation     |       | Acres              | Percent |
| CLARK COUNTY, UNINCORPORATED AREAS |            |      | 050422         |                     | Clark       | Regular                |       | 107.58             | 100%    |
|                                    |            |      | •              |                     |             | Т                      | otal  | 107.58             | 100%    |
| Map Change                         |            | Date |                |                     | Case No.    |                        | Acres | Percent            |         |
| No                                 |            |      |                |                     |             |                        | 0     | 0%                 |         |
| Zone                               | SubType    |      |                |                     | Description |                        |       | Acres              | Percent |
| А                                  |            |      |                | 100-year Floodplain |             |                        | 92.57 | 86.0%              |         |
| X AREA OF MINIMAL FLOOD HAZARD     |            |      | Outside        |                     |             | de 500-year Floodplain |       | 15.01              | 14.0%   |
|                                    | - <b>·</b> |      |                |                     |             | Т                      | otal  | 107.58             | 100%    |
| Panel                              |            |      | Effective Date |                     |             |                        |       | Acres              | Percent |
| 05019C0450E                        |            |      | 2/2/2012       |                     |             |                        |       | 107.58             | 100%    |
|                                    |            | •    |                |                     |             | Тс                     | otal  | 107.58             | 100%    |