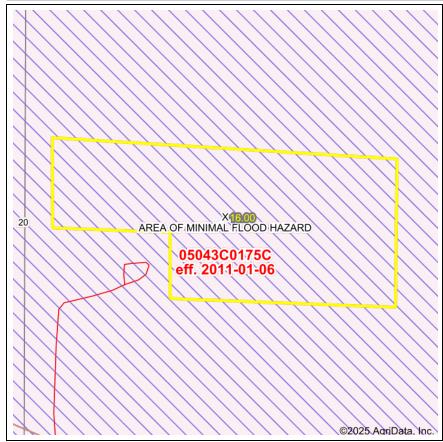

## FEMA Report

 Map Center:
 33° 38' 59.16, -91° 49' 56.66

 State:
 AR
 Acres:
 16

 County:
 Drew
 Date:
 5/23/2025

County: Drew Date Location: 21-12S-7W

Township: Marion

| Name            |                              | Number |             | County         |                             | NFIP Participation |         | Acres | Percent |
|-----------------|------------------------------|--------|-------------|----------------|-----------------------------|--------------------|---------|-------|---------|
| DREW COUNTY     |                              | 050430 |             | Drew           |                             | Regular            |         | 16    | 100%    |
|                 |                              | •      |             |                |                             |                    | Total   | 16    | 100%    |
| Map Change Date |                              |        | Date        | ate            |                             | Case No.           |         | Acres | Percent |
| No              |                              |        |             |                |                             |                    |         | 0     | 0%      |
| Zone            | SubType                      |        | Description |                |                             | Acres              | Percent |       |         |
| Х               | AREA OF MINIMAL FLOOD HAZARD |        |             |                | Outside 500-year Floodplain |                    |         | 16    | 100%    |
|                 | ·                            |        |             |                |                             |                    | Total   | 16    | 100%    |
| Panel           |                              |        |             | Effective Date |                             |                    |         | Acres | Percent |
| 05043C0175C     |                              |        |             | 1/6/2011       |                             |                    |         | 16    | 100%    |
|                 |                              |        |             |                |                             |                    | Total   | 16    | 100%    |