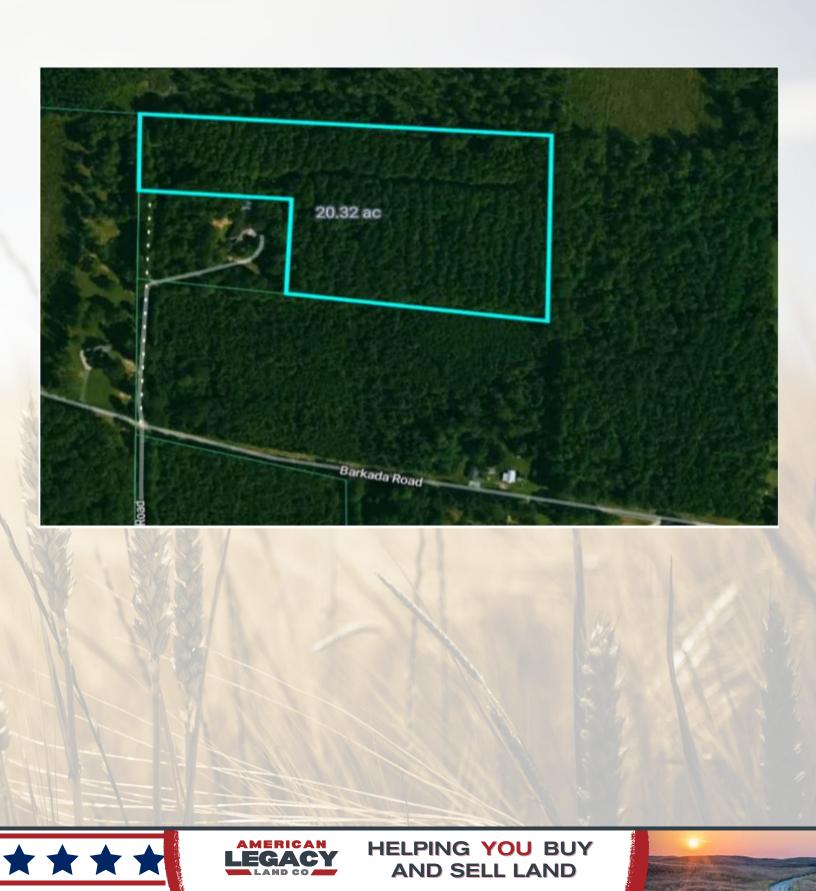

## **BUILD SITE/HUNTING**

Drew County, AR

16 +/- Acres

**\$156,800** 

### ABOUT THIS PROPERTY:

Discover the perfect blend of seclusion and convenience with this 16-acre tract just minutes from the heart of Monticello, Lake Monticello, and the Monticello Country Club. This gently rolling property is covered in a beautiful mix of mature hardwoods and pine, offering privacy, shade, and a peaceful setting ideal for a homesite, cabin, or weekend retreat.

#### **More About this Property:**

Accessed via a gravel drive with deeded access, the land is easy to reach and privately tucked away. Multiple potential building spots are scattered throughout the property, and nearby utilities—including Entergy power, city water, and natural gas—make future development simple and cost-effective.

Address: 000 Barkada Road Monticello, AR 71655

Directions from nearest town: From Monticello take Barkada Rd 2 miles.

Taxes for Tracts: \$22