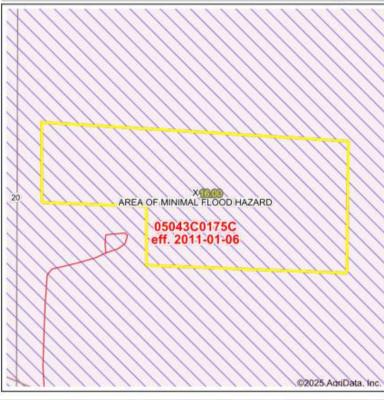

#### FEMA Report

 Map Center:
 33° 38' 59.16, -91" 49' 56.66

 State:
 AR
 Acres: 16

 County:
 Drew
 Date: 5/23/2025

Location: 21-12S-7W Township: Marion

|             |                                         | Number          | County         |             | NFIP Participation Regular                                                                                                                                                                                                                                                                                                                                                                                                                                                                                                                                                                                                                                                                                                                                                                                                                                                                                                                                                                                                                                                                                                                                                                                                                                                                                                                                                                                                                                                                                                                                                                                                                                                                                                                                                                                                                                                                                                                                                                                                                                                                                                     |       | Acres<br>16 | Percent<br>100% |
|-------------|-----------------------------------------|-----------------|----------------|-------------|--------------------------------------------------------------------------------------------------------------------------------------------------------------------------------------------------------------------------------------------------------------------------------------------------------------------------------------------------------------------------------------------------------------------------------------------------------------------------------------------------------------------------------------------------------------------------------------------------------------------------------------------------------------------------------------------------------------------------------------------------------------------------------------------------------------------------------------------------------------------------------------------------------------------------------------------------------------------------------------------------------------------------------------------------------------------------------------------------------------------------------------------------------------------------------------------------------------------------------------------------------------------------------------------------------------------------------------------------------------------------------------------------------------------------------------------------------------------------------------------------------------------------------------------------------------------------------------------------------------------------------------------------------------------------------------------------------------------------------------------------------------------------------------------------------------------------------------------------------------------------------------------------------------------------------------------------------------------------------------------------------------------------------------------------------------------------------------------------------------------------------|-------|-------------|-----------------|
|             |                                         | 050430          | Drew           |             |                                                                                                                                                                                                                                                                                                                                                                                                                                                                                                                                                                                                                                                                                                                                                                                                                                                                                                                                                                                                                                                                                                                                                                                                                                                                                                                                                                                                                                                                                                                                                                                                                                                                                                                                                                                                                                                                                                                                                                                                                                                                                                                                |       |             |                 |
|             | 100000000000000000000000000000000000000 | P-00000 Nessons | 100            |             | The state of the s | Total | 16          | 100%            |
| Map Change  |                                         |                 | Date           |             | Case No.                                                                                                                                                                                                                                                                                                                                                                                                                                                                                                                                                                                                                                                                                                                                                                                                                                                                                                                                                                                                                                                                                                                                                                                                                                                                                                                                                                                                                                                                                                                                                                                                                                                                                                                                                                                                                                                                                                                                                                                                                                                                                                                       |       | Acres       | Percent         |
| No          |                                         |                 |                |             |                                                                                                                                                                                                                                                                                                                                                                                                                                                                                                                                                                                                                                                                                                                                                                                                                                                                                                                                                                                                                                                                                                                                                                                                                                                                                                                                                                                                                                                                                                                                                                                                                                                                                                                                                                                                                                                                                                                                                                                                                                                                                                                                |       | 0           | 0%              |
| Zone        | SubType                                 |                 |                | Description |                                                                                                                                                                                                                                                                                                                                                                                                                                                                                                                                                                                                                                                                                                                                                                                                                                                                                                                                                                                                                                                                                                                                                                                                                                                                                                                                                                                                                                                                                                                                                                                                                                                                                                                                                                                                                                                                                                                                                                                                                                                                                                                                | Acres | Percent     |                 |
| Х           | AREA OF MINIMAL FLOOD HAZARD            |                 | Outside :      |             | ide 500-year Floodplain                                                                                                                                                                                                                                                                                                                                                                                                                                                                                                                                                                                                                                                                                                                                                                                                                                                                                                                                                                                                                                                                                                                                                                                                                                                                                                                                                                                                                                                                                                                                                                                                                                                                                                                                                                                                                                                                                                                                                                                                                                                                                                        |       | 16          | 100%            |
|             | 85                                      |                 |                | 80          |                                                                                                                                                                                                                                                                                                                                                                                                                                                                                                                                                                                                                                                                                                                                                                                                                                                                                                                                                                                                                                                                                                                                                                                                                                                                                                                                                                                                                                                                                                                                                                                                                                                                                                                                                                                                                                                                                                                                                                                                                                                                                                                                | Total | 16          | 100%            |
| Panel       |                                         |                 | Effective Date |             |                                                                                                                                                                                                                                                                                                                                                                                                                                                                                                                                                                                                                                                                                                                                                                                                                                                                                                                                                                                                                                                                                                                                                                                                                                                                                                                                                                                                                                                                                                                                                                                                                                                                                                                                                                                                                                                                                                                                                                                                                                                                                                                                | - 1   | Acres       | Percent         |
| 05043C0175C |                                         |                 | 1/6/2011       |             |                                                                                                                                                                                                                                                                                                                                                                                                                                                                                                                                                                                                                                                                                                                                                                                                                                                                                                                                                                                                                                                                                                                                                                                                                                                                                                                                                                                                                                                                                                                                                                                                                                                                                                                                                                                                                                                                                                                                                                                                                                                                                                                                |       | 16          | 100%            |
|             |                                         |                 |                |             |                                                                                                                                                                                                                                                                                                                                                                                                                                                                                                                                                                                                                                                                                                                                                                                                                                                                                                                                                                                                                                                                                                                                                                                                                                                                                                                                                                                                                                                                                                                                                                                                                                                                                                                                                                                                                                                                                                                                                                                                                                                                                                                                | Total | 16          | 100%            |