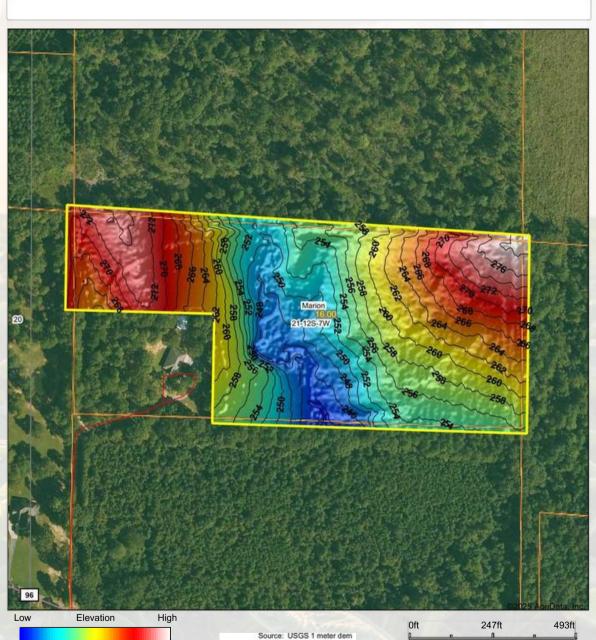

#### FEMA Report

 Map Center:
 33° 38' 59.16, -91" 49' 56.66

 State:
 AR
 Acres: 16

 County:
 Drew
 Date: 5/23/2025

Location: 21-12S-7W Township: Marion

|             |                                         | Number          | County         |             | NFIP Participation Regular                                                                                                                                                                                                                                                                                                                                                                                                                                                                                                                                                                                                                                                                                                                                                                                                                                                                                                                                                                                                                                                                                                                                                                                                                                                                                                                                                                                                                                                                                                                                                                                                                                                                                                                                                                                                                                                                                                                                                                                                                                                                                                     |       | Acres<br>16 | Percent<br>100% |
|-------------|-----------------------------------------|-----------------|----------------|-------------|--------------------------------------------------------------------------------------------------------------------------------------------------------------------------------------------------------------------------------------------------------------------------------------------------------------------------------------------------------------------------------------------------------------------------------------------------------------------------------------------------------------------------------------------------------------------------------------------------------------------------------------------------------------------------------------------------------------------------------------------------------------------------------------------------------------------------------------------------------------------------------------------------------------------------------------------------------------------------------------------------------------------------------------------------------------------------------------------------------------------------------------------------------------------------------------------------------------------------------------------------------------------------------------------------------------------------------------------------------------------------------------------------------------------------------------------------------------------------------------------------------------------------------------------------------------------------------------------------------------------------------------------------------------------------------------------------------------------------------------------------------------------------------------------------------------------------------------------------------------------------------------------------------------------------------------------------------------------------------------------------------------------------------------------------------------------------------------------------------------------------------|-------|-------------|-----------------|
|             |                                         | 050430          | Drew           |             |                                                                                                                                                                                                                                                                                                                                                                                                                                                                                                                                                                                                                                                                                                                                                                                                                                                                                                                                                                                                                                                                                                                                                                                                                                                                                                                                                                                                                                                                                                                                                                                                                                                                                                                                                                                                                                                                                                                                                                                                                                                                                                                                |       |             |                 |
|             | 100000000000000000000000000000000000000 | P-00000 Nessons | 100            |             | The state of the s | Total | 16          | 100%            |
| Map Change  |                                         |                 | Date           |             | Case No.                                                                                                                                                                                                                                                                                                                                                                                                                                                                                                                                                                                                                                                                                                                                                                                                                                                                                                                                                                                                                                                                                                                                                                                                                                                                                                                                                                                                                                                                                                                                                                                                                                                                                                                                                                                                                                                                                                                                                                                                                                                                                                                       |       | Acres       | Percent         |
| No          |                                         |                 |                |             |                                                                                                                                                                                                                                                                                                                                                                                                                                                                                                                                                                                                                                                                                                                                                                                                                                                                                                                                                                                                                                                                                                                                                                                                                                                                                                                                                                                                                                                                                                                                                                                                                                                                                                                                                                                                                                                                                                                                                                                                                                                                                                                                |       | 0           | 0%              |
| Zone        | SubType                                 |                 |                | Description |                                                                                                                                                                                                                                                                                                                                                                                                                                                                                                                                                                                                                                                                                                                                                                                                                                                                                                                                                                                                                                                                                                                                                                                                                                                                                                                                                                                                                                                                                                                                                                                                                                                                                                                                                                                                                                                                                                                                                                                                                                                                                                                                | Acres | Percent     |                 |
| Х           | AREA OF MINIMAL FLOOD HAZARD            |                 | Outside :      |             | ide 500-year Floodplain                                                                                                                                                                                                                                                                                                                                                                                                                                                                                                                                                                                                                                                                                                                                                                                                                                                                                                                                                                                                                                                                                                                                                                                                                                                                                                                                                                                                                                                                                                                                                                                                                                                                                                                                                                                                                                                                                                                                                                                                                                                                                                        |       | 16          | 100%            |
|             | 85                                      |                 |                | 80          |                                                                                                                                                                                                                                                                                                                                                                                                                                                                                                                                                                                                                                                                                                                                                                                                                                                                                                                                                                                                                                                                                                                                                                                                                                                                                                                                                                                                                                                                                                                                                                                                                                                                                                                                                                                                                                                                                                                                                                                                                                                                                                                                | Total | 16          | 100%            |
| Panel       |                                         |                 | Effective Date |             |                                                                                                                                                                                                                                                                                                                                                                                                                                                                                                                                                                                                                                                                                                                                                                                                                                                                                                                                                                                                                                                                                                                                                                                                                                                                                                                                                                                                                                                                                                                                                                                                                                                                                                                                                                                                                                                                                                                                                                                                                                                                                                                                | - 1   | Acres       | Percent         |
| 05043C0175C |                                         |                 | 1/6/2011       |             |                                                                                                                                                                                                                                                                                                                                                                                                                                                                                                                                                                                                                                                                                                                                                                                                                                                                                                                                                                                                                                                                                                                                                                                                                                                                                                                                                                                                                                                                                                                                                                                                                                                                                                                                                                                                                                                                                                                                                                                                                                                                                                                                |       | 16          | 100%            |
|             |                                         |                 |                |             |                                                                                                                                                                                                                                                                                                                                                                                                                                                                                                                                                                                                                                                                                                                                                                                                                                                                                                                                                                                                                                                                                                                                                                                                                                                                                                                                                                                                                                                                                                                                                                                                                                                                                                                                                                                                                                                                                                                                                                                                                                                                                                                                | Total | 16          | 100%            |

Interval(ft): 2

Min: 242.2 Max: 278.8 Range: 36.6

Average: 259.7 Standard Deviation: 8.56 ft

21-12S-7W **Drew County Arkansas** 

Boundary Center: 33° 38' 59.18, -91° 49' 56.65

- · LAND SALES
- · LAND MANAGEMENT
- PROPERTY DEVELOPMENT