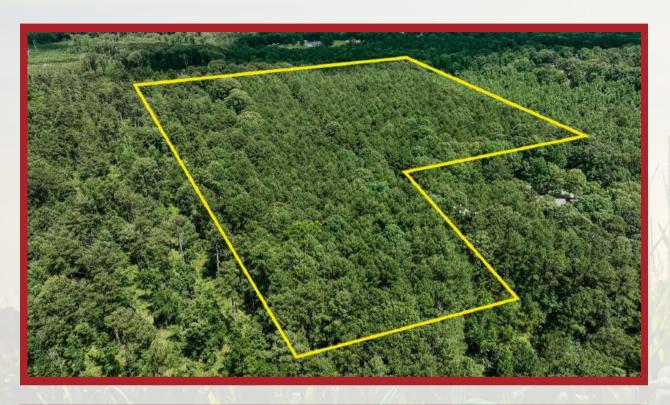

## **BUILD SITE/HUNTING**

Drew County, AR

16 +/- Acres

**\$156,800** 

### ABOUT THIS PROPERTY:

Discover the perfect blend of seclusion and convenience with this 16-acre tract just minutes from the heart of Monticello, Lake Monticello, and the Monticello Country Club. This gently rolling property is covered in a beautiful mix of mature hardwoods and pine, offering privacy, shade, and a peaceful setting ideal for a homesite, cabin, or weekend retreat.

Whether you're looking to build, hunt, or just own a piece of land close to town, this property is a rare find in a fast-growing area.

Legal Description: N ½ of NW ¼ of SW ¼ 21-12S-7W. Less and Except 4 acres of land in SW corner thereof