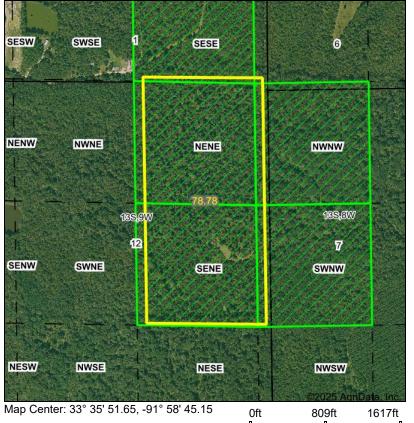

## **PLSS Legal Description**

Acres: 78.83

Date: 6/6/2025

Township: Pennington

County: Bradley

State: Arkansas

PLSS Source: Various State Sources

PLSS Note: No Government Lots. Quarters created by equally splitting the

## Short Legal:

PT NWNW; PT SWNW 7-13S-8W AND PT SESE 1-13S-9W AND E2NE 12-13S-9W

## Long Legal:

PART OF THE NW1/4 NW1/4; PART OF THE SW1/4 NW1/4 OF SECTION 7, TOWNSHIP 13 SOUTH, 8 WEST, DREW COUNTY, ARKANSAS AND PART OF THE SE1/4 SE1/4 OF SECTION 1, TOWNSHIP 13 SOUTH, 9 WEST, BRADLEY COUNTY, ARKANSAS AND E1/2 NE1/4 OF SECTION 12, TOWNSHIP 13 SOUTH, 9 WEST, BRADLEY COUNTY, ARKANSAS