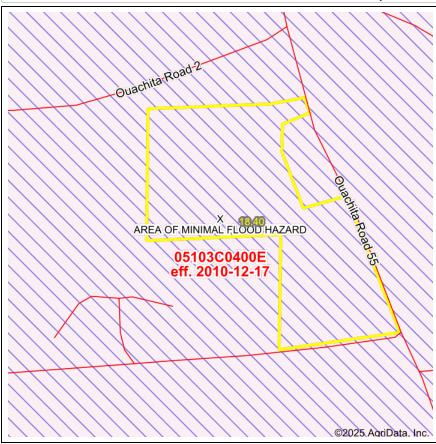

## FEMA Report

 Map Center:
 33° 24' 1.62, -92° 54' 48.95

 State:
 AR
 Acres: 18.4

 County:
 Ouachita
 Date: 5/27/2025

Location: 25-15S-18W Township: Bridge Creek

| Name                               |                       | Number                      |       | County         |          |      | NFIP Participation |       | Acres   | Percent |
|------------------------------------|-----------------------|-----------------------------|-------|----------------|----------|------|--------------------|-------|---------|---------|
| OUACHITA COUNTY 05016 <sup>2</sup> |                       | 050161                      | 50161 |                | Ouachita |      | Regular            |       | 18.4    | 100%    |
|                                    |                       |                             |       |                |          |      |                    | Total | 18.4    | 100%    |
| Map Change Date                    |                       |                             | Date  | Ca             |          | Cas  | se No.             |       | Acres   | Percent |
| No                                 |                       |                             |       |                |          |      |                    |       | 0       | 0%      |
| Zone                               | SubType               |                             |       | Description    |          |      |                    | Acres | Percent |         |
| Χ                                  | AREA OF MINIMAL FLOOD | Outside 500-year Floodplain |       |                |          | 18.4 | 100%               |       |         |         |
|                                    | •                     |                             |       |                |          |      |                    | Total | 18.4    | 100%    |
| Panel                              |                       |                             |       | Effective Date |          |      |                    |       | Acres   | Percent |
| 05103C0400E                        |                       |                             |       | 12/17/2010     |          |      |                    |       | 18.4    | 100%    |
|                                    |                       |                             | •     |                |          |      |                    | Total | 18.4    | 100%    |

Flood related information provided by FEMA