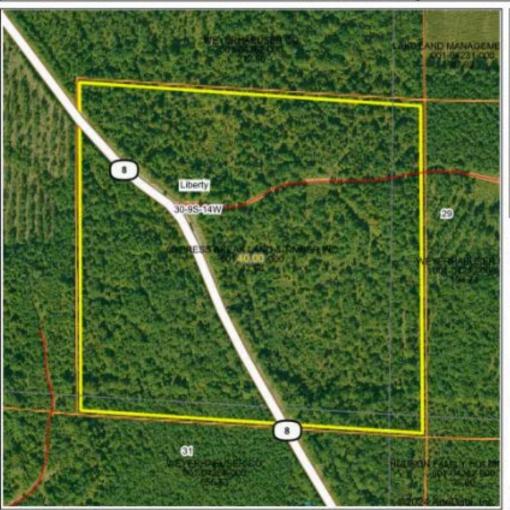

### ABOUT THIS PROPERTY:

Situated just north of Fordyce, this 40 +/- acre property that was cut in 2014 has a great mix of 11 year old regrowth timber, offering excellent future timber value. The land features highly desired topography with rolling hills, creating a scenic landscape. With both county road and Highway 8 frontage, access is a breeze. Equipped with underground power utilities and municipal water at the property line, this would be ideal for building a home or establishing a hobby farm. Just 35 minutes east of Arkadelphia, this versatile property also holds great potential for division and resale, making it a valuable investment.

#### Legal Description:

Tract 1: 30-9S-14W (40+/- acres)

Parcel: 001-04265-000 Dallas County, AR