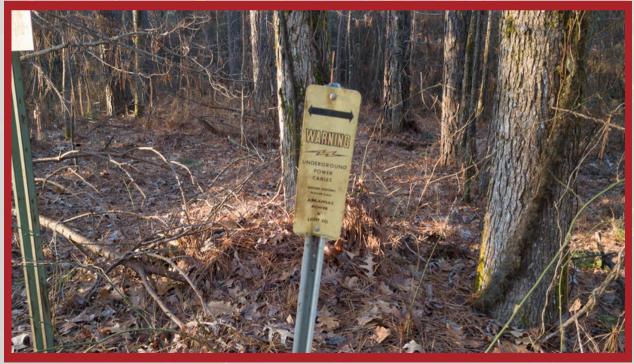

### ABOUT THIS PROPERTY:

Situated just north of Fordyce, this 40 +/- acre property that was cut in 2014 has a great mix of 11 year old regrowth timber, offering excellent future timber value. The land features highly desired topography with rolling hills, creating a scenic landscape. With both county road and Highway 8 frontage, access is a breeze. Equipped with underground power utilities and municipal water at the property line, this would be ideal for building a home or establishing a hobby farm. Just 35 minutes east of Arkadelphia, this versatile property also holds great potential for division and resale, making it a valuable investment.