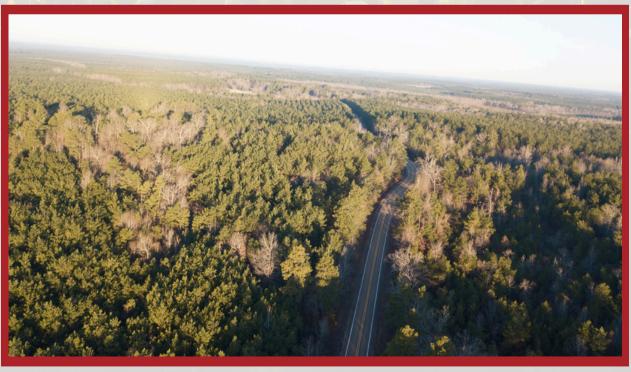

### ABOUT THIS PROPERTY:

Situated just north of Fordyce, this 40 +/- acre property that was cut in 2014 has a great mix of 11 year old regrowth timber, offering excellent future timber value. The land features highly desired topography with rolling hills, creating a scenic landscape. With both county road and Highway 8 frontage, access is a breeze. Equipped with underground power utilities and municipal water at the property line, this would be ideal for building a home or establishing a hobby farm. Just 35 minutes east of Arkadelphia, this versatile property also holds great potential for division and resale, making it a valuable investment.