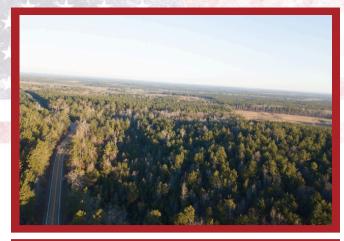

### ABOUT THIS PROPERTY:

Situated just north of Fordyce, this 40 +/- acre property that was cut in 2014 has a great mix of 11 year old regrowth timber, offering excellent future timber value. The land features highly desired topography with rolling hills, creating a scenic landscape. With both county road and Highway 8 frontage, access is a breeze. Equipped with underground power utilities and municipal water at the property line, this would be ideal for building a home or establishing a hobby farm. Just 35 minutes east of Arkadelphia, this versatile property also holds great potential for division and resale, making it a valuable investment.

# **FEATURES:**

- 40 +/- acres
- Wildlife
- Investment timber
- County road access
- Divisible
- Diverse tract with options