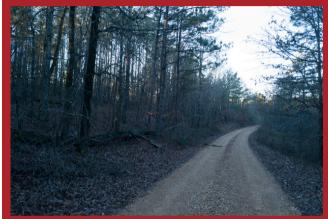

### ABOUT THIS PROPERTY:

Situated just north of Fordyce, this 40 +/- acre property that was cut in 2014 has a great mix of 11 year old regrowth timber, offering excellent future timber value. The land features highly desired topography with rolling hills, creating a scenic landscape. With both county road and Highway 8 frontage, access is a breeze. Equipped with underground power utilities and municipal water at the property line, this would be ideal for building a home or establishing a hobby farm. Just 35 minutes east of Arkadelphia, this versatile property also holds great potential for division and resale, making it a valuable investment.

# **Driving Directions:**

From Fordyce: Head north on AR-8W for 11 miles, the property is on the right. From Arkadelphia: Head northwest on AR-8W for 24 miles, then turn right on AR 7/AR-8W for 13 miles.