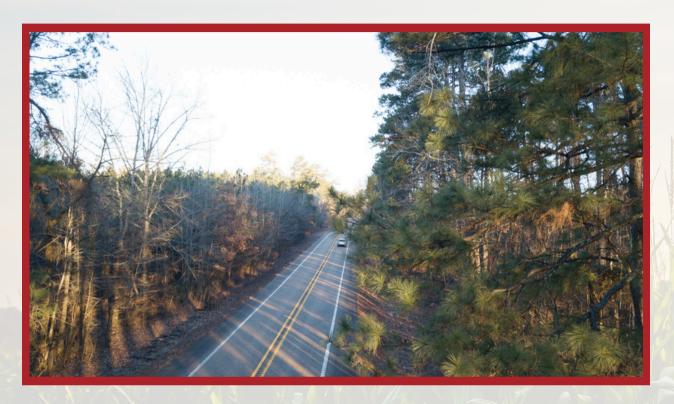

### ABOUT THIS PROPERTY:

Situated just north of Fordyce, this 40 +/- acre property that was cut in 2014 has a great mix of 11 year old regrowth timber, offering excellent future timber value. The land features highly desired topography with rolling hills, creating a scenic landscape. With both county road and Highway 8 frontage, access is a breeze. Equipped with underground power utilities and municipal water at the property line, this would be ideal for building a home or establishing a hobby farm. Just 35 minutes east of Arkadelphia, this versatile property also holds great potential for division and resale, making it a valuable investment.

# **Driving Directions:**

From Fordyce: Head north on AR-8W for 11 miles, the property is on the right. From Arkadelphia: Head northwest on AR-8W for 24 miles, then turn right on AR 7/AR-8W for 13 miles.