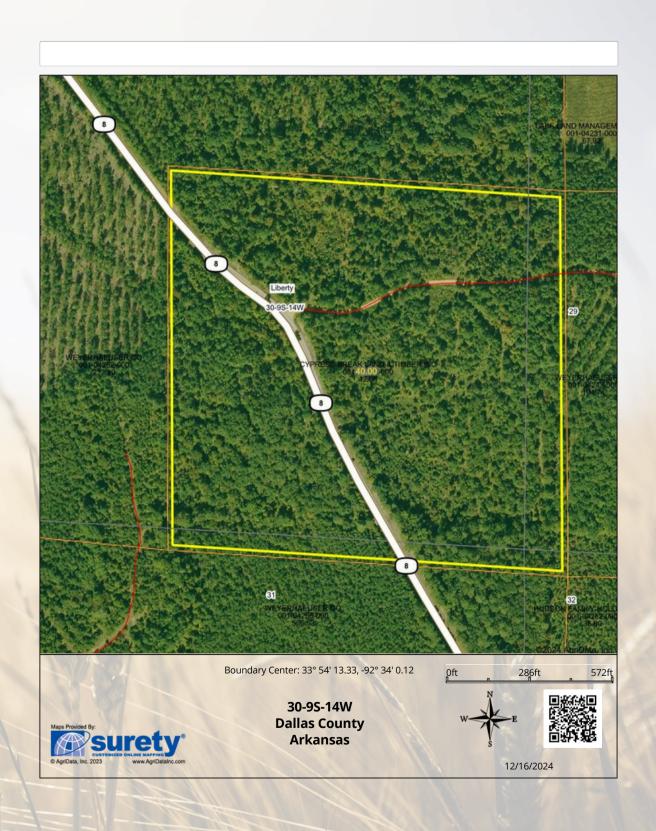

### ABOUT THIS PROPERTY:

Situated just north of Fordyce, this 40 +/- acre property that was cut in 2014 has a great mix of 11 year old regrowth timber, offering excellent future timber value. The land features highly desired topography with rolling hills, creating a scenic landscape. With both county road and Highway 8 frontage, access is a breeze. Equipped with underground power utilities and municipal water at the property line, this would be ideal for building a home or establishing a hobby farm. Just 35 minutes east of Arkadelphia, this versatile property also holds great potential for division and resale, making it a valuable investment.

#### Legal Description:

Tract 1: 30-9S-14W (40+/- acres)

Parcel: 001-04265-000 Dallas County, AR

# **FEATURES:**

- 40 +/- acres
- Wildlife
- Investment timber
- County road access
- Divisible
- Diverse tract with options