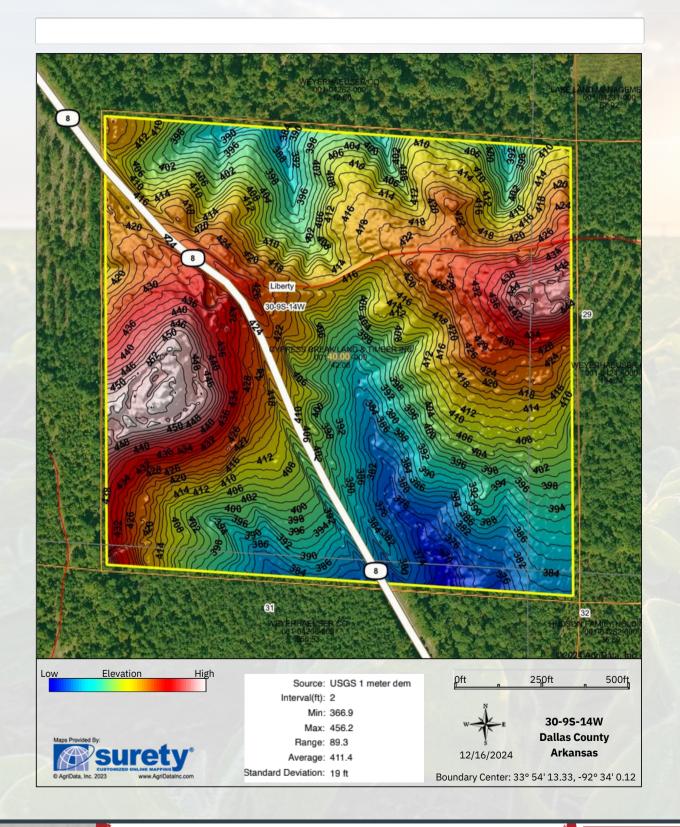

### ABOUT THIS PROPERTY:

Situated just north of Fordyce, this 40 +/- acre property that was cut in 2014 has a great mix of 11 year old regrowth timber, offering excellent future timber value. The land features highly desired topography with rolling hills, creating a scenic landscape. With both county road and Highway 8 frontage, access is a breeze. Equipped with underground power utilities and municipal water at the property line, this would be ideal for building a home or establishing a hobby farm. Just 35 minutes east of Arkadelphia, this versatile property also holds great potential for division and resale, making it a valuable investment.