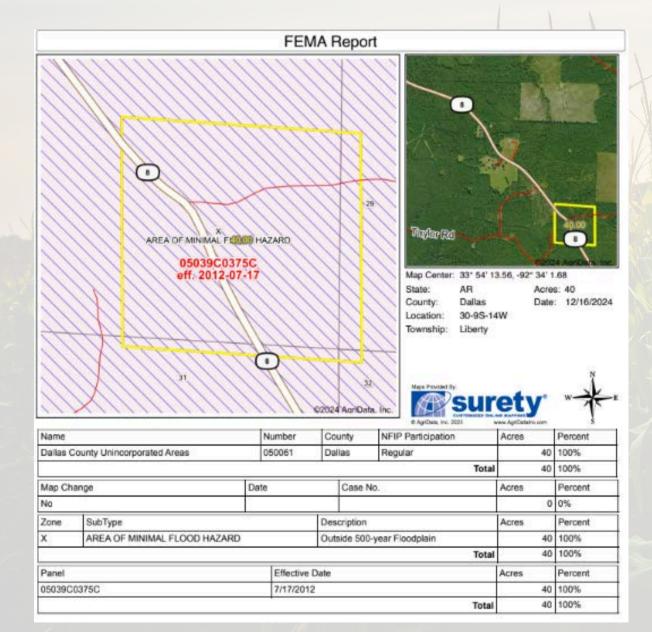

# Wetlands Map

State: Arkansas
Location: 30-9S-14W
County: Dallas
Township: Liberty
Date: 12/16/2024

| Classification Code | Туре        | Acres |
|---------------------|-------------|-------|
|                     | Total Acres | 0.00  |

Data Source: National Wetlands Inventory website. U.S. Dol, Fish and Wildlife Service, Washington, D.C. http://www.fwa.gov/wetlands/

· LAND MANAGEMENT

PROPERTY DEVELOPMENT

- · LAND SALES
- · LAND MANAGEMENT
- PROPERTY DEVELOPMENT