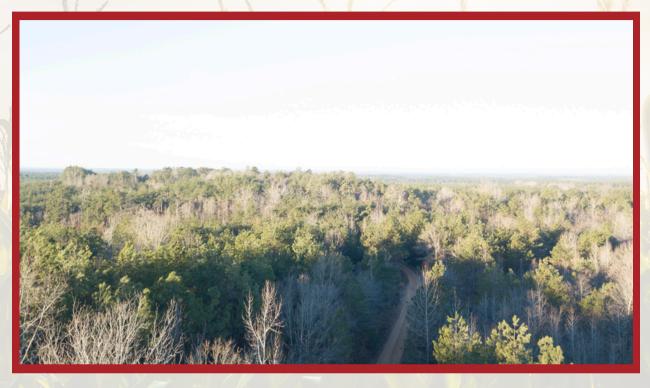

### ABOUT THIS PROPERTY:

Situated just north of Fordyce, this 40 +/- acre property that was cut in 2014 has a great mix of 11 year old regrowth timber, offering excellent future timber value. The land features highly desired topography with rolling hills, creating a scenic landscape. With both county road and Highway 8 frontage, access is a breeze. Equipped with underground power utilities and municipal water at the property line, this would be ideal for building a home or establishing a hobby farm. Just 35 minutes east of Arkadelphia, this versatile property also holds great potential for division and resale, making it a valuable investment.