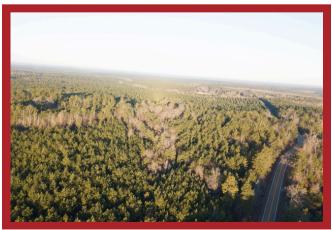

### ABOUT THIS PROPERTY:

Situated just north of Fordyce, this 40 +/- acre property that was cut in 2014 has a great mix of 11 year old regrowth timber, offering excellent future timber value. The land features highly desired topography with rolling hills, creating a scenic landscape. With both county road and Highway 8 frontage, access is a breeze. Equipped with underground power utilities and municipal water at the property line, this would be ideal for building a home or establishing a hobby farm. Just 35 minutes east of Arkadelphia, this versatile property also holds great potential for division and resale, making it a valuable investment.

# **FEATURES:**

- 40 +/- acres
- Wildlife
- Investment timber
- County road access
- Divisible
- Diverse tract with options