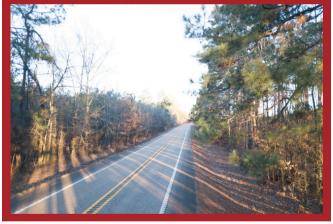

### ABOUT THIS PROPERTY:

Situated just north of Fordyce, this 40 +/- acre property that was cut in 2014 has a great mix of 11 year old regrowth timber, offering excellent future timber value. The land features highly desired topography with rolling hills, creating a scenic landscape. With both county road and Highway 8 frontage, access is a breeze. Equipped with underground power utilities and municipal water at the property line, this would be ideal for building a home or establishing a hobby farm. Just 35 minutes east of Arkadelphia, this versatile property also holds great potential for division and resale, making it a valuable investment.

# **Driving Directions:**

From Fordyce: Head north on AR-8W for 11 miles, the property is on the right. From Arkadelphia: Head northwest on AR-8W for 24 miles, then turn right on AR 7/AR-8W for 13 miles.