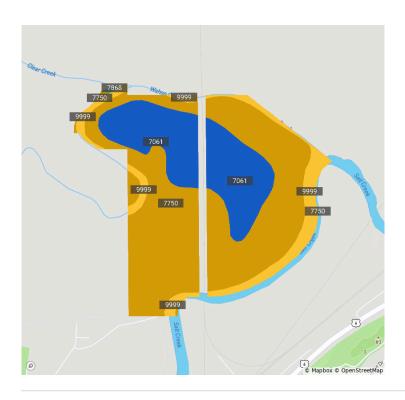

## Soils

Saunders, NE • Township: Ashland • Location: 36-13N-9E

125.91 acres, 3 selections

0 100

76.4 / 100 NCCPI

| Code   | Soil Description                                   | Acres |       | Non-IRR<br>Class | IRR<br>Class | NCCPI |
|--------|----------------------------------------------------|-------|-------|------------------|--------------|-------|
| • 7750 | Nodaway silt loam, occasionally flooded            | 73.1  | 61.3% | 2w               | 2w           | 94.4  |
| • 7061 | Muscotah silty clay loam, occasionally flooded     | 32.9  | 27.6% | 2w               | _            | 67.0  |
| 9999   | Water                                              | 13.2  | 11.0% | _                | _            | 0.0   |
| • 7868 | Nodaway silt loam, channeled, occasionally flooded | 0.1   | 0.1%  | 6w               | _            | 64.8  |