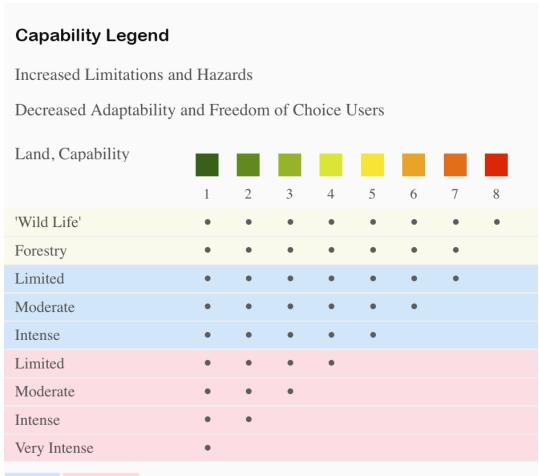

## | Boundary 79.34 ac

| SOIL CODE | SOIL DESCRIPTION                         | ACRES        | %    | СРІ | NCCPI | CAP |
|-----------|------------------------------------------|--------------|------|-----|-------|-----|
| 3726      | Detroit silt loam, 0 to 1 percent slopes | 79.34        | 100  | 0   | 61    | 2c  |
| TOTALS    |                                          | 79.34(<br>*) | 100% | -   | 61.0  | 2   |

## **Grazing Cultivation**

- (c) climatic limitations (e) susceptibility to erosion
- (s) soil limitations within the rooting zone (w) excess of water