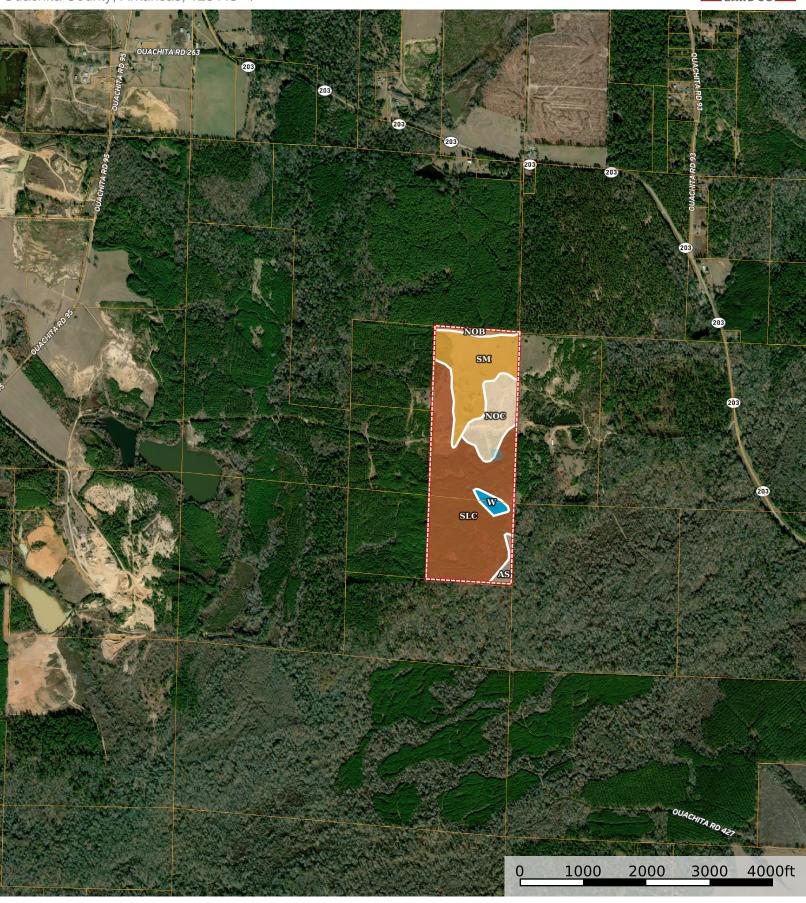

Pond / Tank

Boundary

## | Boundary 124.14 ac

| SOIL CODE | SOIL DESCRIPTION                                         | ACRES         | %     | СРІ | NCCPI | CAP  |
|-----------|----------------------------------------------------------|---------------|-------|-----|-------|------|
| SIC       | Saffell gravelly sandy loam, 3 to 10 percent slopes      | 71.61         | 57.69 | 0   | 57    | 3e   |
| Sm        | Smithton fine sandy loam, 0 to 2 percent slopes          | 29.34         | 23.64 | 0   | 53    | 3w   |
| NoC       | Norfolk fine sandy loam, 3 to 8 percent slopes           | 15.72         | 12.66 | 0   | 75    | 3e   |
| W         | Water                                                    | 2.58          | 2.08  | 0   | 1     | 8    |
| AS        | Amy silt loam, 0 to 1 percent slopes, frequently flooded | 2.46          | 1.98  | 0   | 39    | 5w   |
| NoB       | Norfolk fine sandy loam, 1 to 3 percent slopes           | 2.43          | 1.96  | 0   | 75    | 2e   |
| TOTALS    |                                                          | 124.1<br>4(*) | 100%  | -   | 57.15 | 3.12 |

(\*) Total acres may differ in the second decimal compared to the sum of each acreage soil. This is due to a round error because we only show the acres of each soil with two decimal.