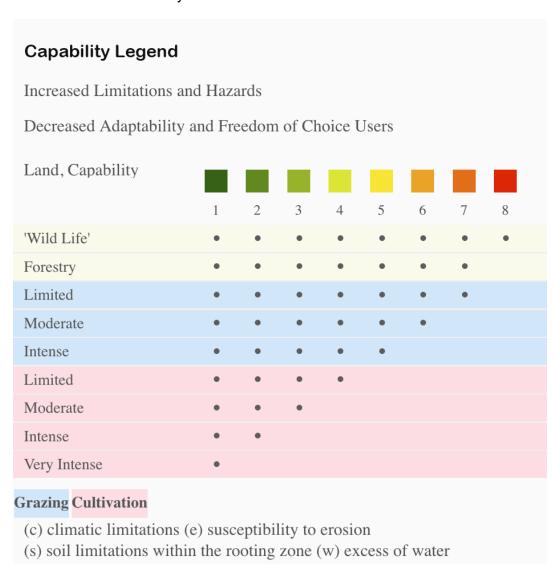

## | Boundary 124.14 ac

| SOIL CODE | SOIL DESCRIPTION                                         | ACRES         | %     | СРІ | NCCPI | CAP  |
|-----------|----------------------------------------------------------|---------------|-------|-----|-------|------|
| SIC       | Saffell gravelly sandy loam, 3 to 10 percent slopes      | 71.61         | 57.69 | 0   | 57    | 3e   |
| Sm        | Smithton fine sandy loam, 0 to 2 percent slopes          | 29.34         | 23.64 | 0   | 53    | 3w   |
| NoC       | Norfolk fine sandy loam, 3 to 8 percent slopes           | 15.72         | 12.66 | 0   | 75    | 3e   |
| W         | Water                                                    | 2.58          | 2.08  | 0   | 1     | 8    |
| AS        | Amy silt loam, 0 to 1 percent slopes, frequently flooded | 2.46          | 1.98  | 0   | 39    | 5w   |
| NoB       | Norfolk fine sandy loam, 1 to 3 percent slopes           | 2.43          | 1.96  | 0   | 75    | 2e   |
| TOTALS    |                                                          | 124.1<br>4(*) | 100%  | -   | 57.15 | 3.12 |